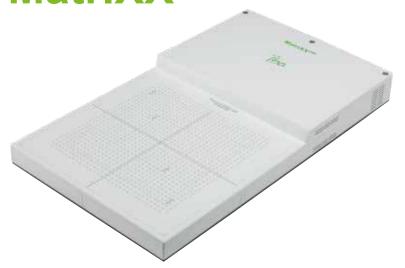

# MATRIXXPT & MATRIXXONE

Ionization Chamber detector arrays for efficient and precise Patient QA

# MatriXX<sup>PT</sup> MatriXX<sup>ONE</sup>

### MatriXXPT and MatriXXONE

- \_ 1020 air-vented ionization chambers
- \_ Automated k(t, p) correction of the chamber signal
- \_ Lightweight 10 kg
- \_ 20 ms read-out time without dead time
- \_ Active area of 24.4 × 24.4 cm<sup>2</sup>
- \_ Pixel spacing 7.6 mm

### **MatriXX**PT

- \_ Ideal for Cyclotron PBS beams
- \_ Chamber volume: 32 mm<sup>3</sup>
- \_ Electrode gap: 2 mm

### **MatriXX**ONE

- \_ Ideal for high intensity Synchro-Cyclotron systems
- \_ Chamber volume: 16 mm<sup>3</sup>
- \_ Electrode gap: 1 mm