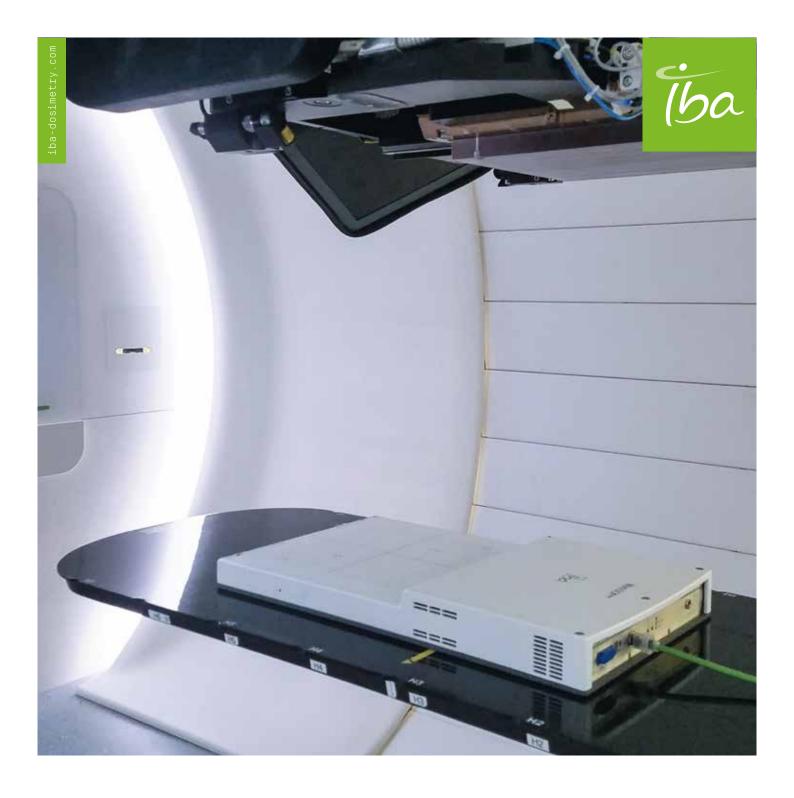

# MATRIXXPT & MATRIXXONE

Ionization Chamber detector arrays for efficient and precise Patient QA

# MatriXX<sup>PT</sup> MatriXX<sup>ONE</sup>

### MatriXXPT and MatriXXONE

- \_ 1020 air-vented ionization chambers
- \_ Automated k(t, p) correction of the chamber signal
- \_ Lightweight 10 kg
- \_ 20 ms read-out time without dead time
- \_ Active area of 24.4 × 24.4 cm<sup>2</sup>
- \_ Pixel spacing 7.6 mm