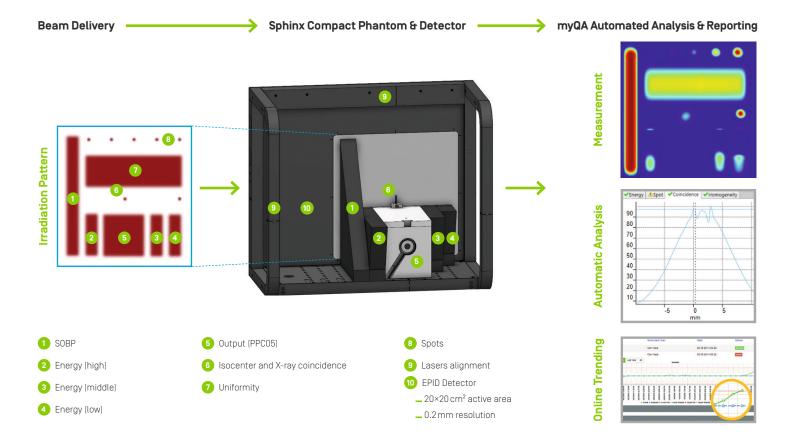

# What if you could complete your PBS QA in < 10 minutes?

Sphinx Compact is your compact complete all-in-one solution for the daily PBS machine QA. It uniquely combines a high-resolution detector with a comprehensive phantom to support the **TG-224 QA** protocol.

#### Analyze your machine parameters comprehensively in myQA

- \_ Visual pass-fail analysis
- \_ Trend analysis: detect deviations early to ensure maximum machine uptime
- \_ Straightforward myQA efficiently guides you through the QA steps

#### highest accuracy

- Energies
  (high, medium, low)
- \_ Spots Sigma & Position
- \_ Output
- \_ Isocenter and X-ray to beam coincidence
- \_ Lasers
- \_ Profile homogeneity
- \_ Uniformity
- \_ Couch translation
- \_ SOBP

#### **Modular Design**

Adapt the phantom blocks flexibly to your measurement needs

Sphinx-Compact\_Rev.2\_0420 | © IBA 2020 | All rights reserved. | Manufacturer: IBA Dosimetry GmbH | Technical specifications and product features are subject to change without prior notice.