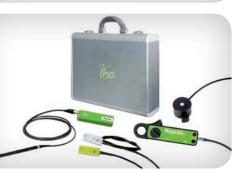

# MagicMaXUniversal KITS

### MagicMaX*Universal* KIT

- ► MagicMaX Universal
- Multidetector radiography and fluoroscopy XR and mammography XM
- MagicMaX Current Probe
- Illuminance detector
- Ionization chamber for CT