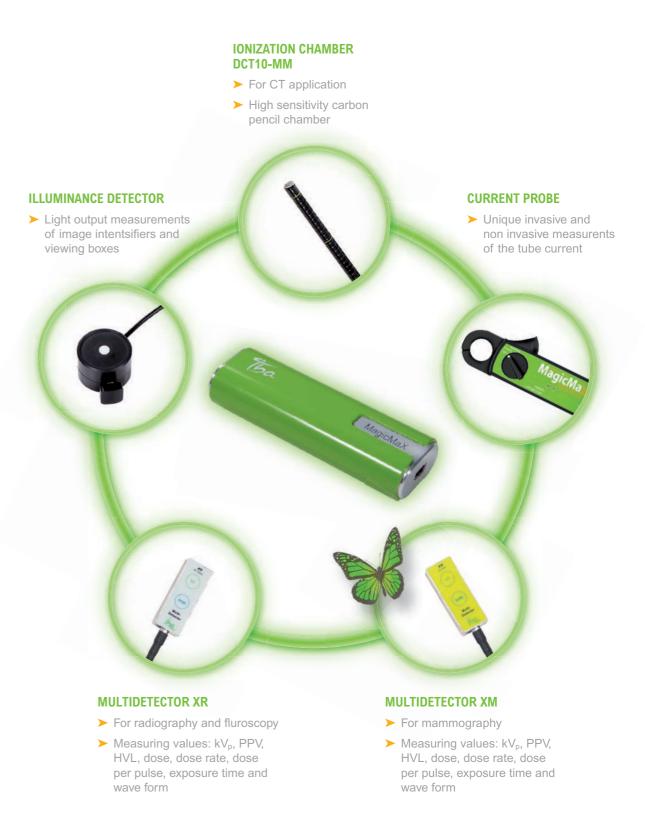

### YOUR HIGH-END MULTIMETER SOLUTION **CONNECTION TO SOLVING ALL YOUR NEEDS IN BEAM VERIFICATION.** ► Solid State Detector RQA for Radiography and ► ALL-IN-ONE DEVICE for all X-ray modalities Fluoroscopy ► Solid State Detector RQM > ADVANCED SOFTWARE provides a fast total overview for Mammography as well as comprehensive expert level detail and reporting ► Current Probe > PLUG & PLAY system allows fast and seamless workflow ► Illuminance Detector within ONE minute setup time 1.552 µGy 71.5 kV 14.7 Hz 9.3 mm 21.0 µGy/s 4.075 s 50.4 kV mmm Connection to second exit dose

### **CONNECTION TO**

- ► Ionisation Chamber DCT 10
- ► Multidetector XR
- Multidetector XM

### **PMMA CT-PHANTOM**

- Innovative 3-part nested PMMA phantom for Computed Tomography
- Designed for CTDI determination of pediatric & adult protocols

#### **ILLUMINANCE DETECTOR LX-LS**

- Recommended accessory for LXcan / LXchroma for additional illuminance measurements
- The ambient light of image display devices
- At viewing boxes