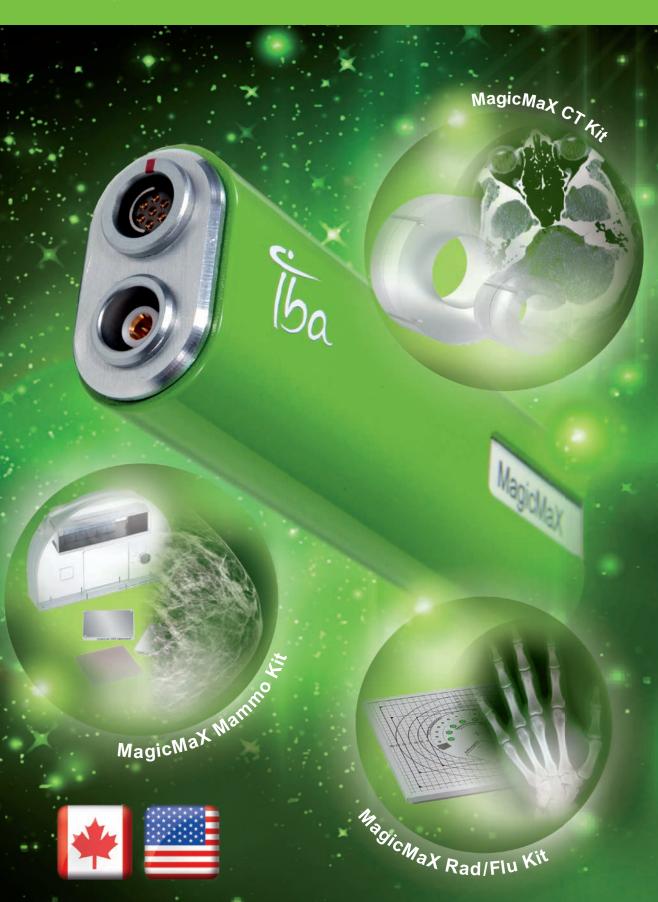

# MagicMaXUniversal KITS

# MagicMaX Universal FAMILY

### MagicMaXUniversal FULL QA KIT

- ► MagicMaX Universal
- > Test phantoms for radiography and fluoroscopy
- Multidetector XR for radiography and fluoroscopy and XM for mammography
- ► MagicMaX Current Probe

### MagicMaXUniversal RAD/FLU KIT

- ► MagicMaX Universal
- ► Multidetector XR for radiography and fluoroscopy
- ► MagicMaX Current Probe
- Illuminance detector

### MagicMaXUniversal MAMMO KIT

- ► MagicMaX Universal
- ► Multidetector XM for mammography
- MagicMaX Current Probe
- Illuminance detector

### MagicMaXUniversal CT KIT

- ► MagicMaX Universal
- ► Ionization chamber for CT
- ► Multidetector XR for radiography and fluoroscopy
- Illuminance detector

### MagicMaX*Universal* KIT

- ► MagicMaX Universal
- Multidetector radiography and fluoroscopy XR and mammography XM
- MagicMaX Current Probe
- Illuminance detector
- Ionization chamber for CT