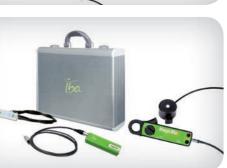

### MagicMaXUniversal CT KIT

- ► MagicMaX Universal
- ► Ionization chamber for CT
- ► Multidetector XR for radiography and fluoroscopy
- Illuminance detector