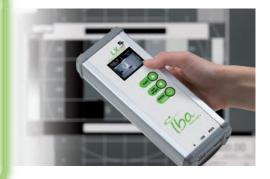

### YOUR HIGH-END MULTIMETER SOLUTION **CONNECTION TO SOLVING ALL YOUR NEEDS IN BEAM VERIFICATION.** ► Solid State Detector RQA for Radiography and ► ALL-IN-ONE DEVICE for all X-ray modalities Fluoroscopy ► Solid State Detector RQM > ADVANCED SOFTWARE provides a fast total overview for Mammography as well as comprehensive expert level detail and reporting ► Current Probe > PLUG & PLAY system allows fast and seamless workflow ► Illuminance Detector within ONE minute setup time 1.552 µGy 71.5 kV 14.7 Hz 9.3 mm 21.0 µGy/s 4.075 s 50.4 kV mmm Connection to second exit dose

dose detector allows simultaneously measuring both entrance and