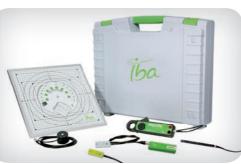

### MagicMaXUniversal RAD/FLU KIT

- ► MagicMaX Universal
- ► Multidetector XR for radiography and fluoroscopy
- ► MagicMaX Current Probe
- Illuminance detector