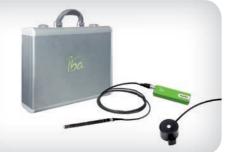

# MagicMaXUniversal KITS

### MagicMaXUniversal FULL QA KIT

- ► MagicMaX Universal
- > Test phantoms for radiography and fluoroscopy
- Multidetector XR for radiography and fluoroscopy and XM for mammography
- ► MagicMaX Current Probe