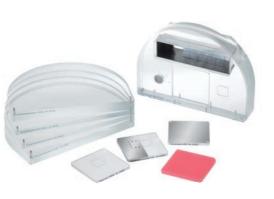

### MagicMaXUniversal FULL QA KIT

- ► MagicMaX Universal
- > Test phantoms for radiography and fluoroscopy
- Multidetector XR for radiography and fluoroscopy and XM for mammography
- ► MagicMaX Current Probe

### MagicMaX*Universal* KIT

- ► MagicMaX Universal
- Multidetector radiography and fluoroscopy XR and mammography XM
- MagicMaX Current Probe
- Illuminance detector
- Ionization chamber for CT