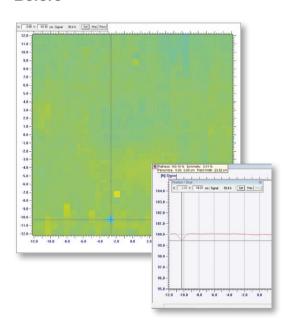

# MatriXX/Star*Track*\* Factory C∆libration

Renew your certificate - Stay compliant



### **YOUR BENEFITS**

- Stay compliant with standards and regulations Factory calibration in SSDL with certified accuracy, fulfill standards and laws
- Ensure the highest patient safety
  Minimize the uncertainty from your measuring device, increase accuracy for patient and machine QA
- Ensure the highest precision and uniformity Factory inspection to decrease potential downtime, upgrade firmware to the latest version





## **Most Accurate Factory Calibration**

#### **Before**



#### **After**



### **Service includes:**

- Inspection and detector factory calibration
- > Firmware upgrade
- Leakage test
- K (t,p) sensor check
- > Report before and after the calibration
- ➤ Issue new valid certificate

#### **CONTACT**

service.sales@iba-group.com
Europe, Middle East, Africa | Tel.: +49 9128 607 0
North America, Latin America | Tel.: +1 901 386 2242
Asia Pacific | Tel.: +86 10 8080 9288