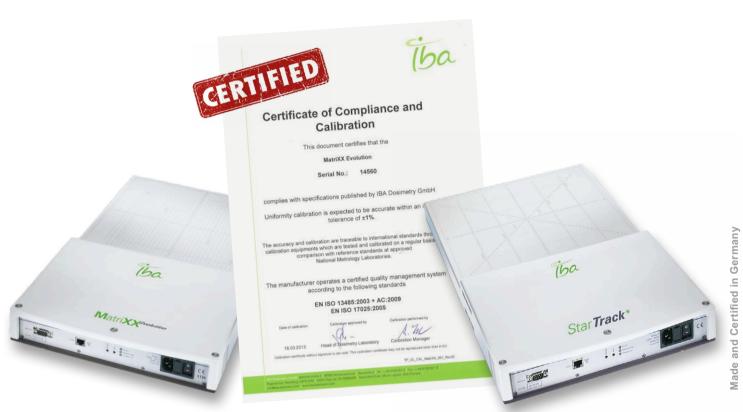

# MatriXX/Star*Track*\* Factory C∆libration

Renew your certificate - Stay compliant

### **Service includes:**

- Inspection and detector factory calibration
- > Firmware upgrade
- Leakage test
- K (t,p) sensor check
- > Report before and after the calibration
- ➤ Issue new valid certificate